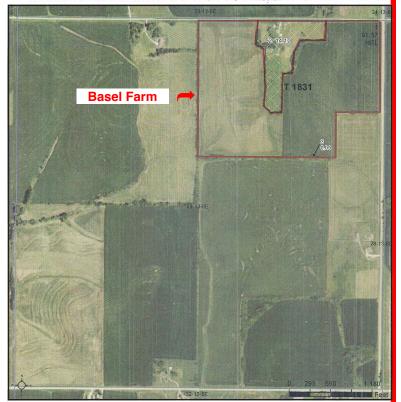

## **Approximately 97% Tillable**

**LEGAL DESCRIPTION:** N ½ NE ¼ & N ½ S ½ NE ¼ EXCEPT 15.57 acre improved farmstead AND EXCEPT the E 660.5' N ½ S ½ NE ¼ in Section 29, Township Thirteen North, Range Eight, East of the Sixth P.M., Saunders County, Nebraska - 94.43 acres more or less.

**LOCATION:** Farm is located 5 miles East of Ceresco, Nebraska along "A" Road to "13" Road then 1 mile North to the Northeast corner of the farm.

**GENERAL DESCRIPTION:** This land is nearly level to gently rolling land with Yutan, Judson and Aksarben silty clay loam soils. Fertilizer was fall applied by the Frontier Coop for the 2020 cropping season with 175#/acre Anhydrous Ammonia and 1 qt./ acre of Nutrisphere applied on the soybean stubble AND 150#/acre of 12-40-0-6.5S-1Zn dry spread on the corn stalks. The fertilizer is included with the sale of the farm at NO additional expense to the buyer. The 2019 real estate taxes amounted to \$6,120.40.