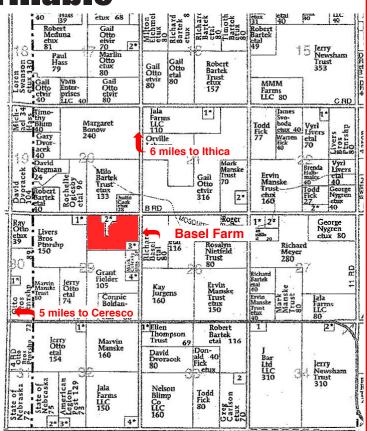

## **Approximately 97% Tillable**

**LEGAL DESCRIPTION:** N ½ NE ¼ & N ½ S ½ NE ¼ EXCEPT 15.57 acre improved farmstead AND EXCEPT the E 660.5' N ½ S ½ NE ¼ in Section 29, Township Thirteen North, Range Eight, East of the Sixth P.M., Saunders County, Nebraska - 94.43 acres more or less.

**LOCATION:** Farm is located 5 miles East of Ceresco, Nebraska along "A" Road to "13" Road then 1 mile North to the Northeast corner of the farm.

**GENERAL DESCRIPTION:** This land is nearly level to gently rolling land with Yutan, Judson and Aksarben silty clay loam soils. Fertilizer was fall applied by the Frontier Coop for the 2020 cropping season with 175#/acre Anhydrous Ammonia and 1 qt./ acre of Nutrisphere applied on the soybean stubble AND 150#/acre of 12-40-0-6.5S-1Zn dry spread on the corn stalks. The fertilizer is included with the sale of the farm at NO additional expense to the buyer. The 2019 real estate taxes amounted to \$6,120.40.